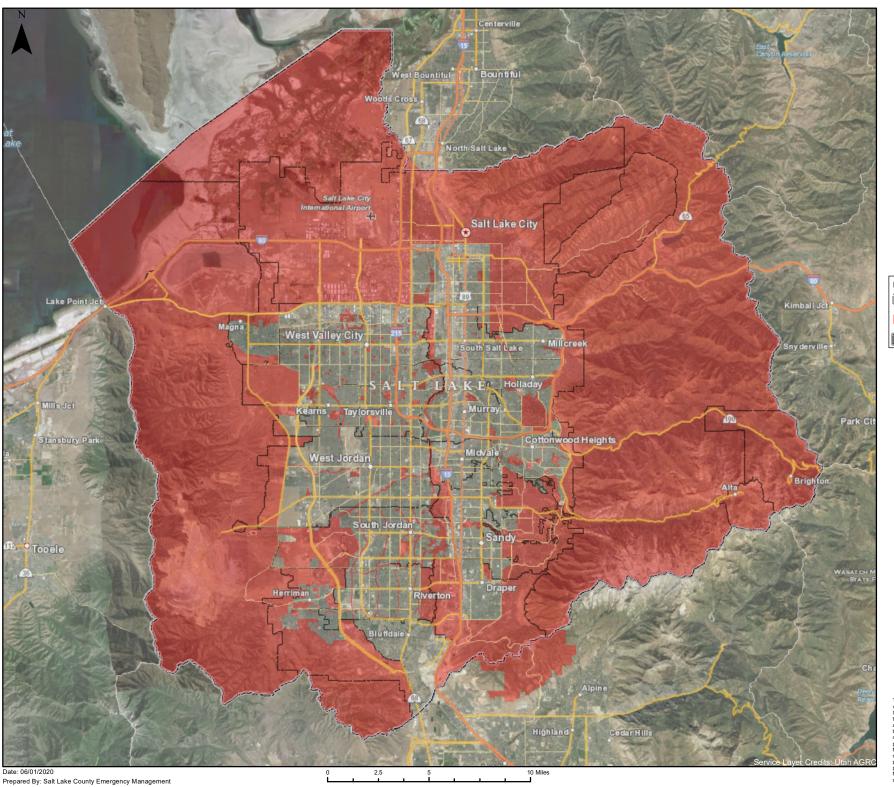

## Salt Lake County Fireworks Restrictions Map 2020

The restricted areas for fireworks shown on this map are current as of June 1st, 2020. For updates to the restricted areas or to search by an address, scan the QR Code to access the Fireworks Restrictions Web Map.

The information in the map is provided as a visualization tool for general information. While Salt Lake County Emergency Management seeks to provide the most current and complete data variable, no warranty or guarantee is made as to the content, accuracy, timeliness, or completeness of the data provided herein or its fitness for a particular purpose. Salt Lake County Emergency Management shall assume no liability for errors, omissions, or inaccuracies in the information provided or for actions taken by users of this product. Salt Lake County Emergency Management reserves the right to correct, update, modify or replace GIS products without notification.