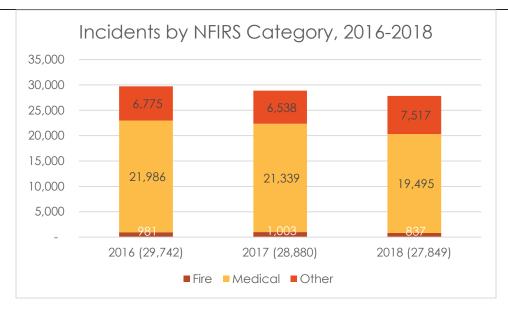

The following charts reflect data from 2018 on calls by type as well as a three year average (2016–2018) of total responses.

Fires – represents fires requiring active suppression with hose lines

Medical – represents response to all types of medical calls including auto accidents, serious medical conditions, rescue calls, etc

Note: There were 54,834 unit responses to the 27,849 incidents that occurred in 2018 NFIRS stands for the National Fire Incident Reporting System