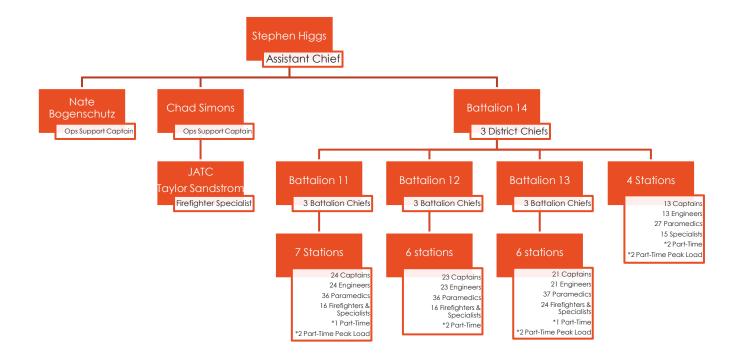

ief Bryan Case. This reflects an overall decrease to the Ops budget of \$84,000 that is transferred to Special Operations budget.

The Standard of Cover (SOC) project has been initiated. Currently work on critical tasking and data analysis through the Interra project is taking place, accurate and timely data is critical to SOC project success and in providing data sets for our performance measurements. Work on this action item will continue into 2019/2020. (Outcome 1-P &1-R)

As we enter into 2019, we created an Operations Advisory Work Group, with the intention of transitioning this to committee status in the coming budget. This diverse Ops group will be focused on policy review and development of Standard Operational Guidelines (SOG) for Ops. (Outcome 1-T)

### Organizational Structure



## Staffing (FTEs)



Civilian 0

Part-Time 140

Note: Part-time positions are staffed from the part-time EMS roster on a bid or rotation basis

### Performance Measures

Unified Fire Authority (UFA) will continue work on the Standards of Cover (SOC) project this year. The SOC project will allow the UFA to establish clear performance measures in the areas of response and turnout times, unit hour utilization, delivery and receipt of automatic aid, and many other metrics. The SOC will also allow us to identify gaps in coverage and develop methodologies to close the gaps.



The following charts reflect data from 2018 on calls by type as well as a three year average (2016–2018) of total responses.

Fires – represents fires requiring active suppression with hose lines

Medical – represents r