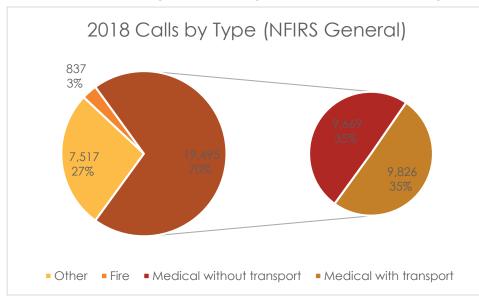

The following charts reflect data from 2018 on calls by type as well as a three year average (2016–2018) of total responses.

Fires – represents fires requiring active suppression with hose lines

Medical – represents response to all types of medical calls including auto accidents, serious medical conditions, rescue calls, etc

Other – represents responses to the following types of incidents (Note: These descriptions are not comprehensive and are intended to give a general description of the types of incident responses):

- Overpressures/explosions
- Overheated mechanical equipment
- Biologic hazards
- Electrical hazards lines down
- Bomb threats and explosions
- Hazardous materials chemical releases
- Hazardous conditions CO alarm
- Public and public service assistance
- Smoke investigations unauthorized burning
- Fire alarms system malfunctions
- Weather related severe storm

Note: There were 54,834 unit responses to the 27,849 incidents that occurred in 2018 NFIRS stands for the National Fire Incident Reporting System