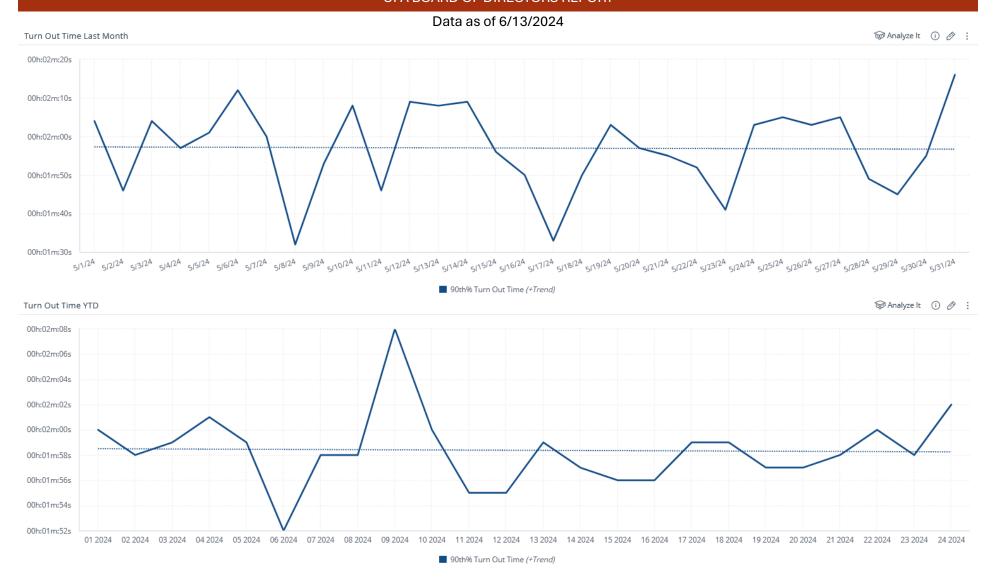

# 9. <u>Operations Report</u>

- AC Dern presented the report from last month
  - AC Dern provided data on turnout times, number of calls, types of calls, etc.
  - UFA is almost to 13,000 calls, year to date
- Eagle Mountain House Fires OC Russell
  - OC Russell provided a recap of the fire incident in Eagle Mountain
  - Initial attack was on the fire and searching for any occupants, once this was done and no victims were found, an offensive stance was taken
  - The goal was to ensure that the wind driven fire didn't spread to the other homes which were 8' apart
  - The gas meter from the first home was compromised and it took Dominion Energy time to arrive to turn the gas off
    - This wait time is not the norm, OC Russell explained in response to a question; the meters normally don't catch fire and crews are usually able to turn the gas off, but due to the compromised meter, they were unable to do so
  - Crews remained on scene to ensure there was no rekindling
  - Lehi and Saratoga Springs crews and additional UFA crews were on scene
  - Crews did a great job in not letting the fire spread in the high winds