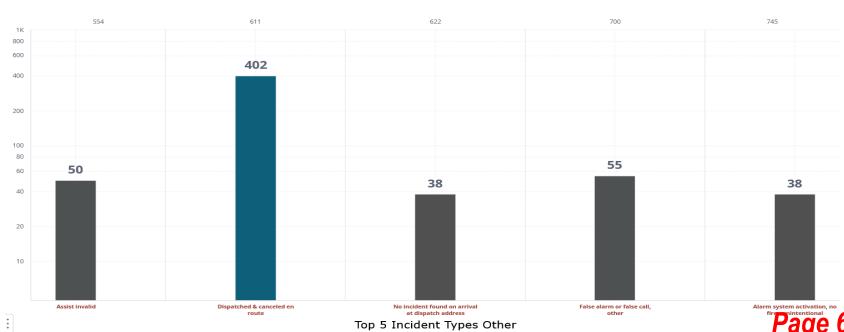

# 9. <u>Operations Report</u>

- AC Dern presented the report from last month
  - AC Dern provided data on turnout times, number of calls, types of calls, etc.
  - UFA is almost to 13,000 calls, year to date
- Eagle Mountain House Fires OC Russell
  - OC Russell provided a recap of the fire incident in Eagle Mountain
  - Initial attack was on the fire and searching for any occupants, once this was done and no victims were found, an offensive stance was taken
  - The goal was to ensure that the wind driven fire didn't spread to the other homes which were 8' apart
  - The gas meter from the first home was compromised and it took Dominion Energy time to arrive to turn the gas off
    - This wait time is not the norm, OC Russell explained in response to a question; the meters normally don't catch fire and crews are usually able to turn the gas off, but due to the compromised meter, they were unable to do so
  - Crews remained on scene to ensure there was no rekindling
  - Lehi and Saratoga Springs crews and additional UFA crews were on scene
  - Crews did a great job in not letting the fire spread in the high winds