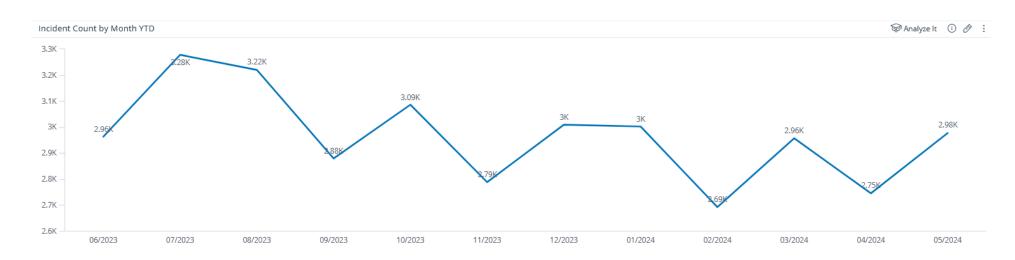

# 9. <u>Operations Report</u>

- AC Dern presented the report from last month
  - AC Dern provided data on turnout times, number of calls, types of calls, etc.
  - UFA is almost to 13,000 calls, year to date
- Eagle Mountain House Fires OC Russell
  - OC Russell provided a recap of the fire incident in Eagle Mountain
  - Initial attack was on the fire and searching for any occupants, once this was done and no victims were found, an offensive stance was taken
  - The goal was to ensure that the wind driven fire didn't spread to the other homes which were 8' apart
  - The gas meter from the first home was compromised and it took Dominion Energy time to arrive to turn the gas off
    - This wait time is not the norm, OC Russell explained in response to a question; the meters normally don't catch fire and crews are usually able to turn the gas off, but due to the compromised meter, they were unable to do so
  - Crews remained on scene to ensure there was no rekindling
  - Lehi and Saratoga Springs crews and additional UFA crews were on scene
  - Crews did a great job in not letting the fire spread in the high winds