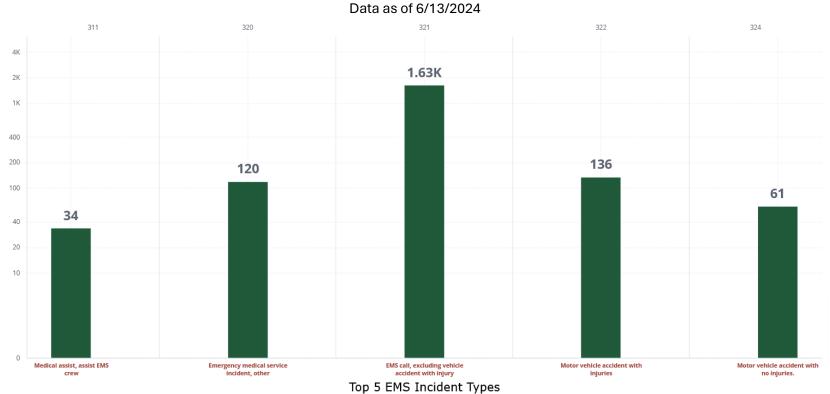

# 9. <u>Operations Report</u>

- AC Dern presented the report from last month
  - AC Dern provided data on turnout times, number of calls, types of calls, etc.
  - UFA is almost to 13,000 calls, year to date
- Eagle Mountain House Fires OC Russell
  - OC Russell provided a recap of the fire incident in Eagle Mountain
  - Initial attack was on the fire and searching for any occupants, once this was done and no victims were found, an offensive stance was taken
  - The goal was to ensure that the wind driven fire didn't spread to the other homes which were 8' apart
  - The gas meter from the first home was compromised and it took Dominion Energy time to arrive to turn the gas off
    - This wait time is not the norm, OC Russell explained in response to a question; the meters normally don't catch fire and crews are usually able to turn the gas off, but due to the compromised meter, they were unable to do so
  - Crews remained on scene to ensure there was no rekindling
  - Lehi and Saratoga Springs crews and additional UFA crews were on scene
  - Crews did a great job in not letting the fire spread in the high winds